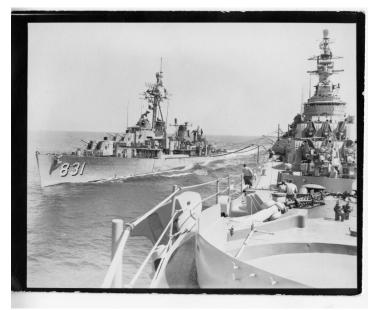

## **Description**

The *USS Goodrich*, with many sailors standing on the deck, alongside a Des Moines class cruiser, either the *USS Salem*, the *USS Des Moines*, or the *USS Newport News*. The location is unknown.