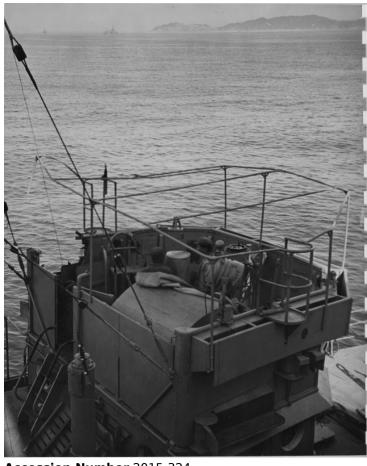

## **Description**

Two unidentified corpsmen are visible aboard the USS Manchester while in the distance can be see two large naval vessels and an unidentified coastline. The photograph is part of an album entitled "Pictures by R. Admiral Lewis Parks. USS Manchester."