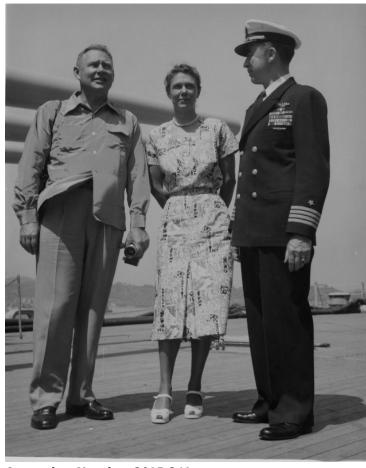

## Rear Admiral Lewis Parks Poses with Visitors Onboard the USS Manchester

## **Description**

Rear Admiral Lewis Parks (left) poses with two unidentified visitors to the USS Manchester.

## Date(s)

ca.

March 1951

**Accession Number** 2015-341

8x10 inches (21x26 cm) Black & White

Related Collection Parks, Lewis S. Papers

**Keywords** Naval officers Ships

People Pictured Parks, Lewis S. (Lewis Smith), 1902-1982