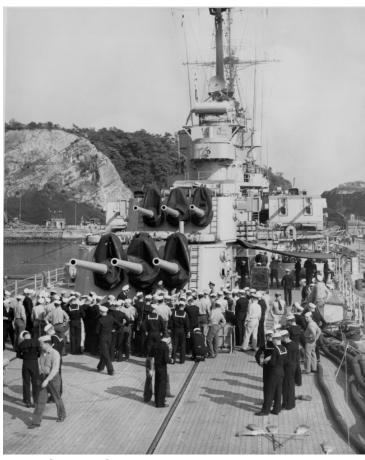

## USS Manchester Docked at Yokosuka, Japan

## **Description**

The crew of the USS Manchester watches the welcoming festivities and anticipates permission to go ashore at Yokosuka, Japan. All are unidentified.