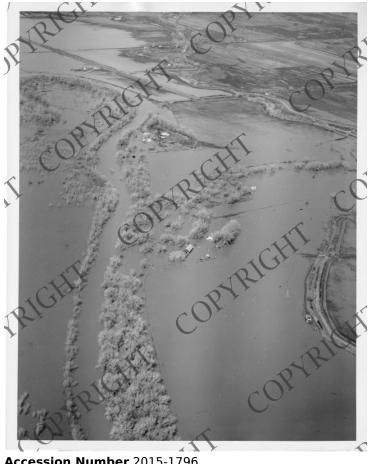

## **Flooded Farm Home**

## **Description**

Montana farm homes surrounded by water during Milk River Flood.

Date(s)

April 1952

**Accession Number 2015-1796** 

8x10 inches (21x26 cm) Black & White

Related Collection Records of Temporary Committees, Commissions and Boards: Records of the Missouri Basin **Survey Commission (Record Group 220)** 