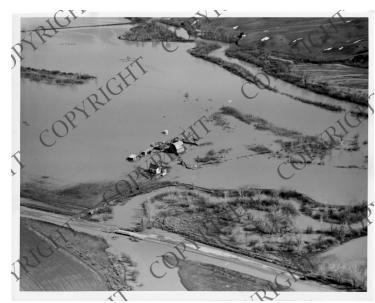

## Flooded Farm

## **Description**

Arial view of flooded farm in Montana from Milk River flood

## Date(s)

April 1952

**Accession Number 2015-1803** 

8x10 inches (21x26 cm) Black & White

**Related Collection** Records of Temporary Committees, Commissions and Boards: Records of the Missouri Basin Survey Commission (Record Group 220)