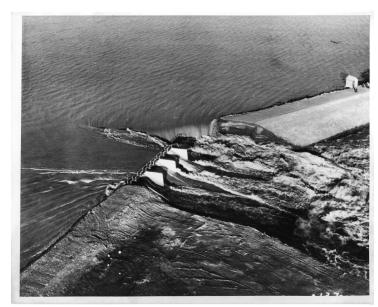

## **Description**

Frenchman's Creek Dam overrun during the Milk River Flood. The Montana Conservation Board built the dam.

Date(s)

April 1952

**Accession Number 2015-1805** 

8x10 inches (21x26 cm) Black & White