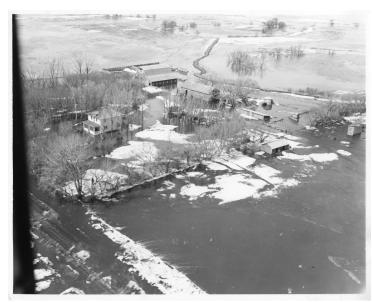

## **Description**

Flooding of farm in South Dakota flood.

## Date(s)

May 1952

**Accession Number 2015-1814** 

8x10 inches (21x26 cm) Black & White

**Related Collection** Records of Temporary Committees, Commissions and Boards: Records of the Missouri Basin Survey Commission (Record Group 220)