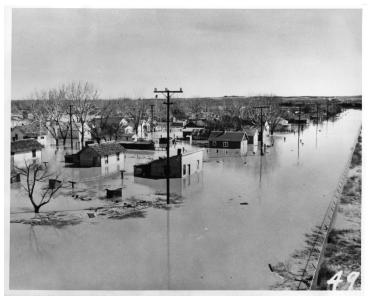

## **North Havre Neighborhood**

Description

North Havre, Montana flooded due to Milk River flood.

Date(s) April 1952

Accession Number 2015-1808

8x10 inches (21x26 cm) Black & White

**Related Collection** <u>Records of Temporary Committees, Commissions and Boards: Records of the Missouri Basin</u> Survey Commission (Record Group 220)