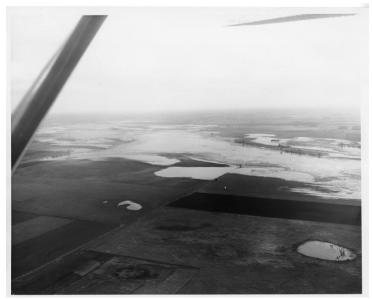

## **Flooding of Farmland**

Description

Aerial photo of flooded lands in South Dakota.

Date(s) May 1952

Accession Number 2015-1813

8x10 inches (21x26 cm) Black & White

**Related Collection** <u>Records of Temporary Committees, Commissions and Boards: Records of the Missouri Basin</u> Survey Commission (Record Group 220)