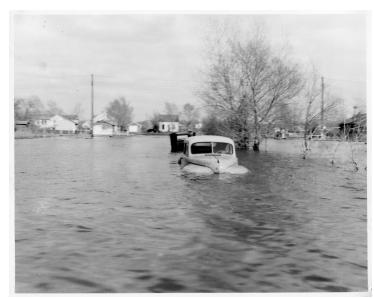

## **Drowned Car**



## **Description**

Cars are inundated with floodwater in a South Dakota town

## Date(s)

May 1952

**Accession Number** 2015-1819

8x10 inches (21x26 cm) Black & White

**Related Collection** Records of Temporary Committees, Commissions and Boards: Records of the Missouri Basin Survey Commission (Record Group 220)

Keywords Automobiles Dwellings Floods Flood damage

**Rights** The Library is unaware of any copyright claims to this item; use at your own risk.

Note: If you use this image, rights assessment and attribution are your responsibility.

Harry S. Truman Library & Museum.

Attention media: Please make note of this item's accession number. Print out this page and retain it for your permissions records before downloading this image file for possible publication. Library staff can