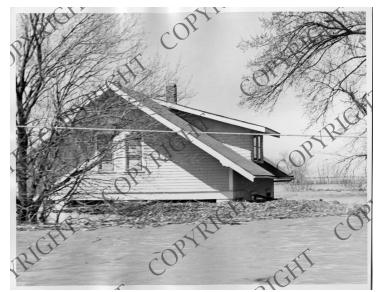

## Description

The flooded home of Bruce O'Dell near Sioux City, lowa.

Date(s) May 1952

Accession Number 2015-1829

8x10 inches (21x26 cm) Black & White

**Related Collection** <u>Records of Temporary Committees, Commissions and Boards: Records of the Missouri Basin</u> Survey Commission (Record Group 220)