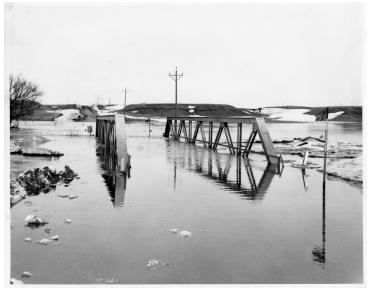

## **Flooded Bridge**

**Description** A flooded bridge in South Dakota.

Date(s) May 1952

Accession Number 2015-1825

8x10 inches (21x26 cm) Black & White

**Related Collection** <u>Records of Temporary Committees, Commissions and Boards: Records of the Missouri Basin</u> Survey Commission (Record Group 220)