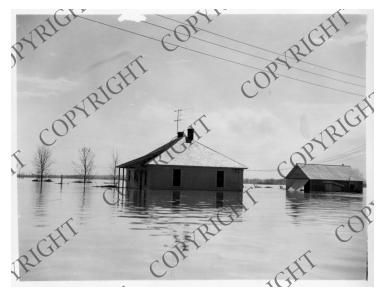

## Description

Flooded home and farm of Tom Managhan near Sioux City, Iowa.

Date(s) May 1952

Accession Number 2015-1833

4x5 inches (10x13 cm) Black & White

**Related Collection** <u>Records of Temporary Committees, Commissions and Boards: Records of the Missouri Basin</u> Survey Commission (Record Group 220)