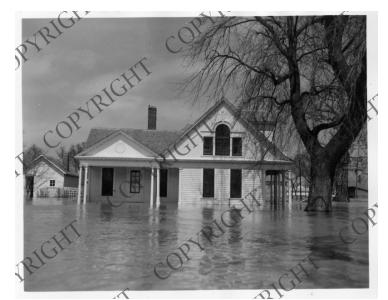

## Description

The home of Ernest Sheldon near Sioux City, Iowa, during a flood of the Missouri River.

Date(s) May 1952

Accession Number 2015-1837

4x5 inches (10x13 cm) Black & White

**Related Collection** <u>Records of Temporary Committees, Commissions and Boards: Records of the Missouri Basin</u> Survey Commission (Record Group 220)