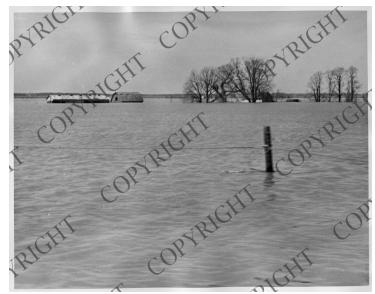

## Flooded Farm



## **Description**

The flooded farm of Bill Johnson near Sioux City, Iowa.

## Date(s)

May 1952

**Accession Number 2015-1830** 

8x10 inches (21x26 cm) Black & White

**Related Collection** Records of Temporary Committees, Commissions and Boards: Records of the Missouri Basin Survey Commission (Record Group 220)

**Keywords** Farms Floods Flood damage

**Rights** Copyrighted - This item is copyrighted and cannot be published, reproduced, or otherwise used without the explicit permission of the copyright holder.

Note: If you use this image, rights assessment and attribution are your responsibility.

**Credit:** Claude Sheldon Harry S. Truman Library & Museum.

Attention media: Please make note of this item's accession number. Print out this page and retain it for your permissions reco