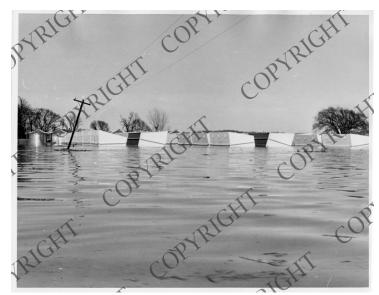

## Description

Bins on the McPaul farm near Sioux City, Iowa during a flood of the Missouri River.

Date(s) May 1952

Accession Number 2015-1844

8x10 inches (21x26 cm) Black & White

**Related Collection** <u>Records of Temporary Committees, Commissions and Boards: Records of the Missouri Basin</u> <u>Survey Commission (Record Group 220)</u>