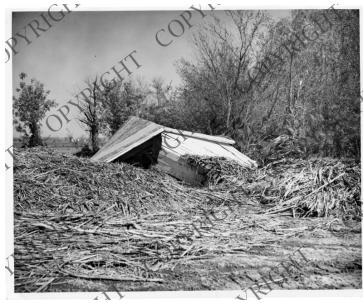

## **Description**

The garage of Claude Sheldon damaged by flooding of the Missouri River near Sioux City, Iowa.