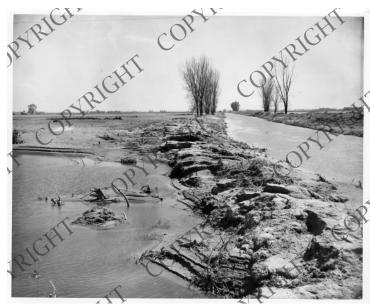

## **Description**

This photo shows damage to drainage a ditch, south of Highway 2, caused by flooding of the Missouri River.