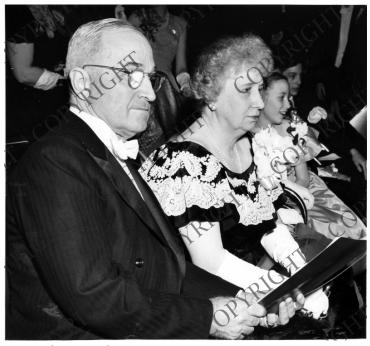

## **Description**

President Harry S. Truman and First Lady Bess Truman are seated in their box at the inaugural ball. Seated to the right of Mrs. Truman is her niece, Marian Wallace, and her nephew, David Wallace. Donor: New York Herald Tribune.

## Date(s)

January 20, 1949

**Accession Number** 68-1508

8x10 inches (21x26 cm) Black & White

Keywords Balls (Parties) First ladies Inaugurations Presidential family Presidents

**HST Keywords** Truman - Inauguration - 1949; Truman - Bess - Inaugurations; Truman - Relatives - Wallace Family - Wallace, Marian; Truman - Relatives - Wallace Family - Wallace, David