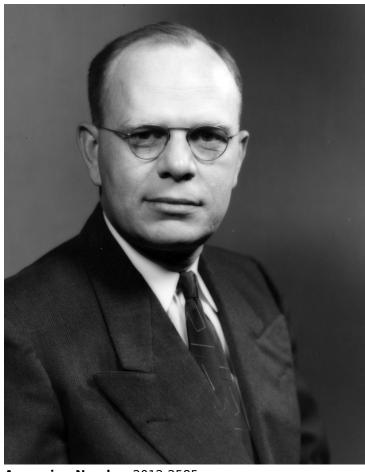

## **Portrait of Charles S. Murphy**

**Description** 

Portrait of Charles S. Murphy taken while he was Administrative Assistant to President Truman.

Date(s)
November 9, 1949

**Accession Number** 2012-2585