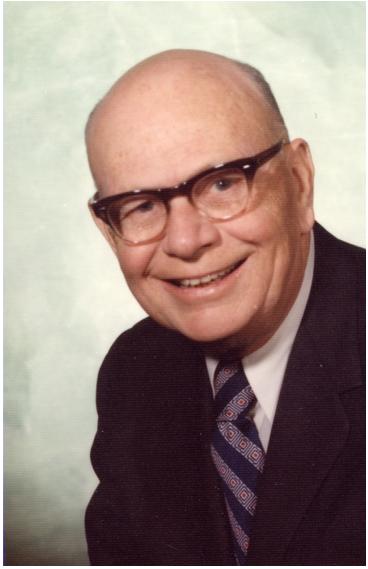

## **Color Portrait of Charles S. Murphy**

## **Description**

Portrait of Charles S. Murphy, taken in 1976. Earlier in Murphy's career he was Administrative Assistant to President Truman (1947-1950) as well as Special Counsel to the President (1950-1953).

Date(s)
March 1976

**Accession Number 2012-2581** 

2.5x3.75 Color

Related Collection Murphy, Charles S. Papers

**Keywords** Government employees Portraits Presidential advisors Administrative personnel

People Pictured Murphy, Charles S. (Charles Springs), 1909-1983