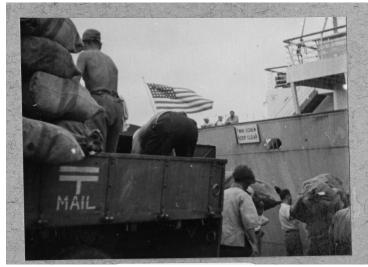

## Loading A Truck For Transport from Steamer To Post Office

## Description

An unidentified group of people are loading a truck with mail from a steamer to take to a post office, somewhere in Japan. From the album, "Mail Service of Japan," edited by Tokyo Motion Picture Company.