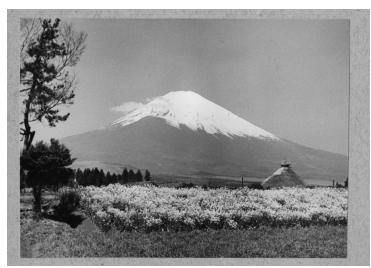

## **Mount Fuji**

Accession Number 63-1395-39

6.13x4.5 inches Black & White

**Related Collection** Redding, John M. Papers

**Keywords** Mountains

Rights The Library is unaware of any copyright claims to this item; use at your own risk.

## **Description**

A picture of snow-capped Mt. Fuji, Japan. From the album "Mail Service of Japan," edited by Tokyo Motion Picture Company.