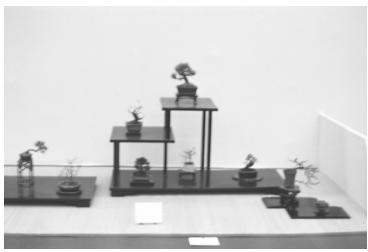

## **Description**

Bonsai tree at Ueno exhibit in Tokyo, Japan. Scanned from original negative.