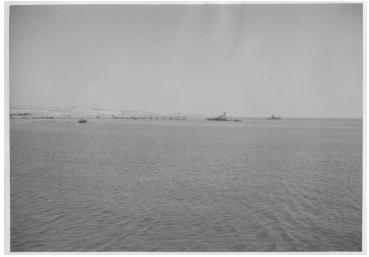

## Description

Ship wrecks off the coast at Tobruk Harbor, Libya. 35 ships are visible and 150 are submerged.

Date(s) May 1944

Accession Number 63-1398-123

4.5x3.25 inches Black & White

Related Collection Foskett, James H. Papers