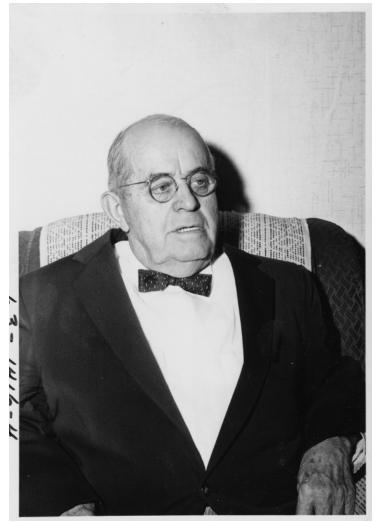

## Description

Portrait of Henry Chiles, a childhood friend of former President Harry S. Truman.

Date(s) December 1962

Accession Number 63-1416-04

5x7 inches (13x18 cm) Black & White

Keywords Friends and associates Portraits

People Pictured Chiles, Henry P., 1882-1964

**Rights** Public Domain - This item is in the public domain and can be used freely without further permission.

Note: If you use this image, rights assessment and attribution are your responsibility.