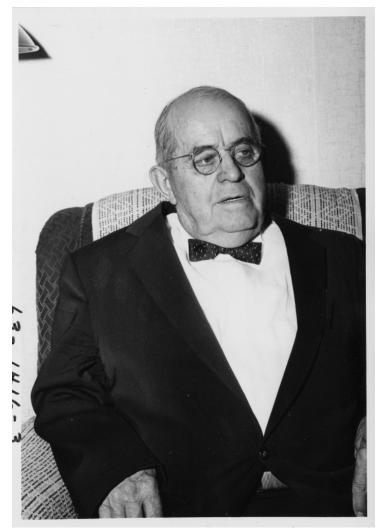

## Description

Portrait of Henry Chiles, a childhood friend of former President Harry S. Truman.

Date(s) December 1962

## Accession Number 63-1416-03

5x7 inches (13x18 cm) Black & White

Keywords Friends and associates Portraits

People Pictured Chiles, Henry P., 1882-1964

**Rights** Public Domain - This item is in the public domain and can be used freely without further permission.