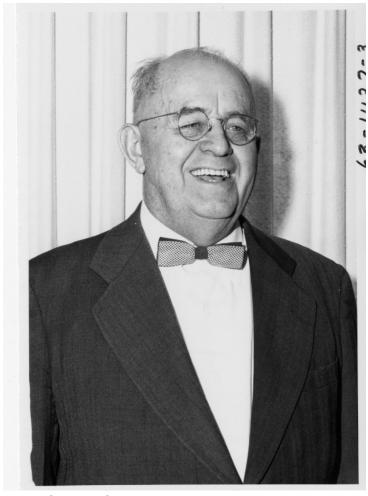

## **Portrait of Henry Chiles**

Description

Portrait of Henry Chiles, a childhood friend of Harry S. Truman.

Date(s)

March 14, 1963

Accession Number 63-1427-03

5x7 inches (13x18 cm) Black & White

**Keywords** Friends and associates Portraits

People Pictured Chiles, Henry P., 1882-1964

Rights Public Domain - This item is in the public domain and can be used freely without further permission.

Note: If you use this image, rights assessment and attribution are your responsibility.