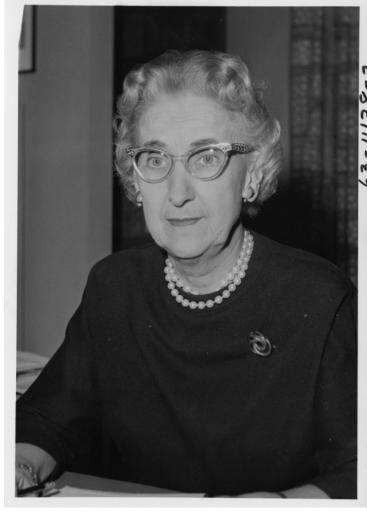

## Description

Portrait of Rose Conway, who served as secretary to Harry S. Truman from 1945-1972.