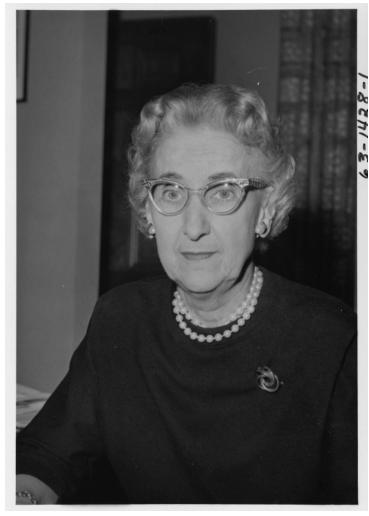

## **Portrait of Rose Conway**

## Description

Portrait of Rose Conway, who served as secretary to Harry S. Truman from 1945-1972.

## Date(s)

March 14, 1963

**Accession Number** 63-1428-01

5x7 inches (13x18 cm) Black & White

**Keywords** Portraits Women

People Pictured Conway, Rose A., 1900?-1980

**Rights** Public Domain - This item is in the public domain and can be used freely without further permission.