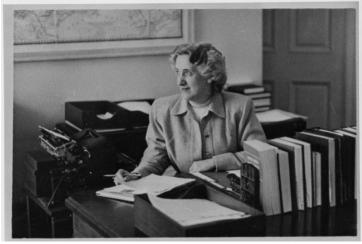

## Portrait of Rose Conway,

## Description

Portrait of Rose Conway at her desk in the White House when she served as President Harry S. Truman's private secretary.

Date(s) ca.

1951

Accession Number 63-1428-11

5x7 inches (13x18 cm) Black & White