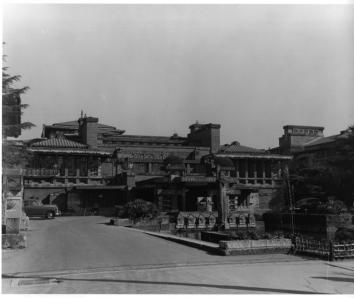

## **Description**

This is the exterior of the Imperial Hotel in Tokyo, Japan. This is from an album of photos of a visit by Secretary of the Army Frank Pace to the Far Eastern Theater.