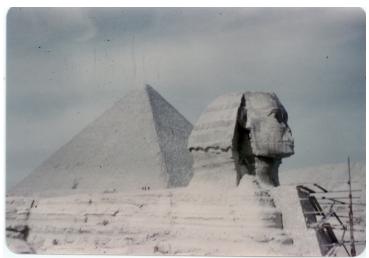

## **Color Snapshot of the Great Sphinx**

**Accession Number** 2009-2760

2 x 3 inches Color

Related Collection Locke, Edwin A., Jr. Papers

**Keywords** Historic sites Monuments

Rights The Library is unaware of any copyright claims to this item; use at your own risk.

## **Description**

Color snapshot of the Great Sphinx at Giza in Egypt (near Cairo), taken on the way back from Edwin Locke's third trip to China.

Date(s)

October 28, 1945