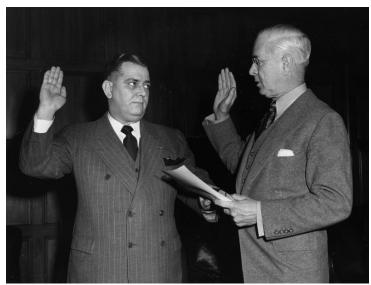

## Accession Number 2013-3473

8x10 inches (21x26 cm) Black & White

Related Collection Osthagen, Clarence H. Papers

**Keywords** Cabinet officers Oaths Administrative personnel

People Pictured Osthagen, Clarence H. (Clarence Hilmann), 1907-1975 Sawyer, Charles, 1887-1979

## **Description**

Secretary of Commerce Charles Sawyer swears in Clarence H. Osthagen as Administrative Assistant Secretary of Commerce.

## Date(s)

November 20, 1950