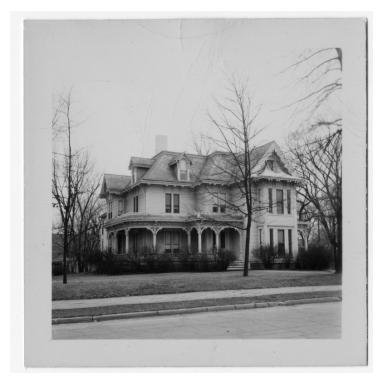

## Description

A street view of the exterior of the home of President Harry S. Truman and First Lady Bess W. Truman, located at 219 North Delaware Street, Independence, Missouri. Donor: Louise T. Rixey.