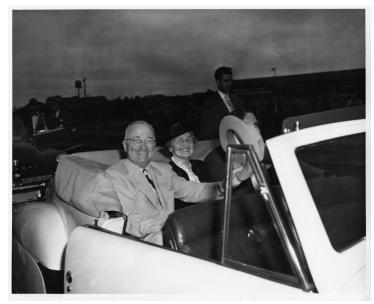

## Description

President Harry S. Truman holds his hat while riding in the back of a car with his sister, Mary Jane Truman, during a visit to Omaha, Nebraska. Also in the back of the car is Eddie McKim (right), a World War I buddy of Mr. Truman's. Others in the background are unidentified.

## Date(s)

June 5, 1948

Accession Number 2015-1987

8x10 inches (21x26 cm) Black & White

KeywordsAutomobilesFriends and associatesPresidential familyPresidential tripsPresidentsHST KeywordsTruman - Campaigns - Presidential - 1948 - States - Other;Truman - Family - Sister - 1948

People Pictured Truman, Harry S., 1884-1972Truman, Mary Jane, 1889-1978McKim, Edward D., 1895-1969

**Rights** Public Domain - This item is in the public domain and can be used freely without further permission.