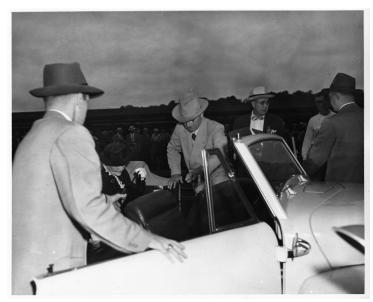

## President Harry S. Truman Gets into a Car

## Description

Mary Jane Truman sits in a car while President Harry S. Truman enters. Ed McKim, in a dark suit, stands behind the President. President Truman is in Omaha, Nebraska to speak to the reunion of the 35th Division. Others in the photo are unidentified.