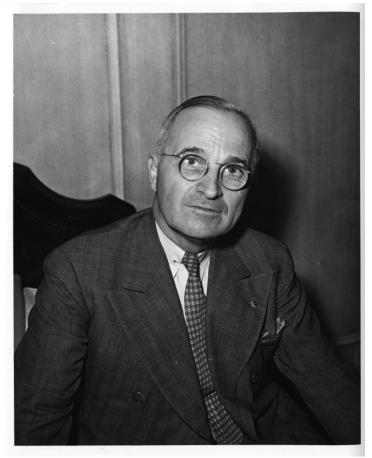

## Description

Senator Harry S. Truman appears to be sitting on a bed.

Date(s) August 1943

## Accession Number 2015-1974

8x10 inches (21x26 cm) Black & White

Keywords Legislators Portraits

HST Keywords Truman - Senator - Truman Portraits

People Pictured Truman, Harry S., 1884-1972

**Rights** Public Domain - This item is in the public domain and can be used freely without further permission.