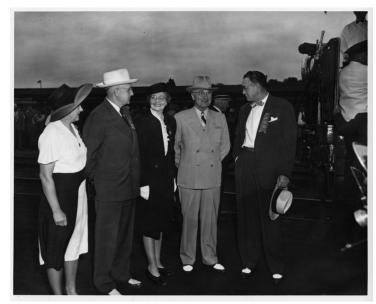

## Description

President Harry S. Truman stands with Mary Jane Truman, Ed McKim, and an unidentified man and woman during Mr. Truman's visit to Omaha, Nebraska. From left to right: unidentified woman and man, Mary Jane Truman, President Truman, Ed McKim. Others in the background are unidentified.

## Date(s)

June 5, 1948

Accession Number 2015-1999

1978

8x10 inches (21x26 cm) Black & White

Keywords Friends and associates Presidential family Presidential trips Presidents Women
HST Keywords Truman - Family - Sister - 1948; Truman - Campaigns - Presidential - 1948 - States - Other
People Pictured McKim, Edward D., 1895-1969 Truman, Harry S., 1884-1972 Truman, Mary Jane, 1889-