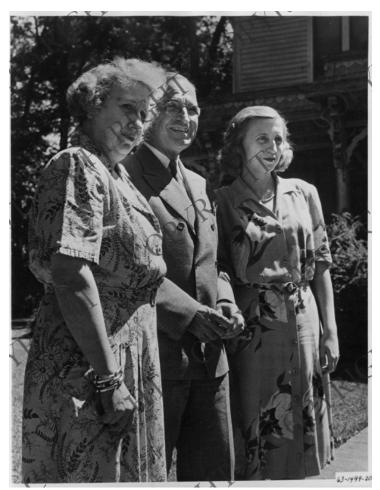

## Description

From left to right, First Lady Bess W. Truman, President Harry S. Truman, and Margaret Truman are standing in front of their home in Independence, Missouri. This photograph is from the album "Mr. President, His Family and Friends."

## Date(s)

1945

Accession Number 63-1499-20

8x10 inches (21x26 cm) Black & White

Keywords Children of presidents Dwellings First ladies Presidential residences Presidents

**HST Keywords** Truman - Family - Wife - Daughter - 1945; Truman - Homes - Independence; Truman - Bess - Family - HST - MT - Presidency; Truman - Margaret - Family - HST & Bess - Presidency

People Pictured Truman, Bess Wallace, 1885-1982Truman, Harry S., 1884-1972Truman, Margaret (MaryMargaret), 1924-2008

**Rights** Copyrighted - This item is copyrighted and cannot be published, reproduced, or otherwise used without the explicit permission of the copyright holder.