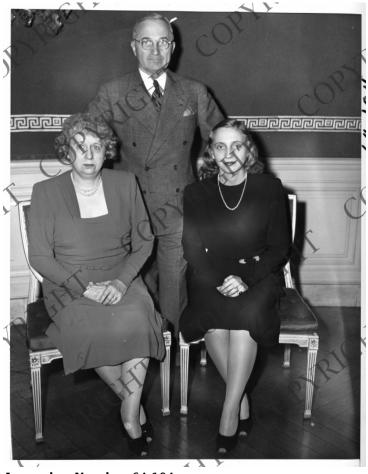

## President Harry S. Truman, Bess Truman, and Margaret Truman

## **Description**

President Harry S. Truman, Bess Truman, and Margaret Truman pose for their first full family photograph in the White House. From the scrapbooks of Matt Connelly, Vol. 2.