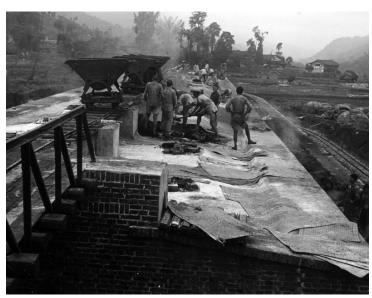

## Workers Loading Coal at Tien Fu Coal Mine and near Chungking

Accession Number 2009-2891

4x5 inches (10x13 cm) Black & White

Related Collection Locke, Edwin A., Jr. Papers

**Keywords** Mines and mineral resources Coal trade

## **Description**

Workers loading coal at Tien Fu coal mine and coke plant near Chungking, China.