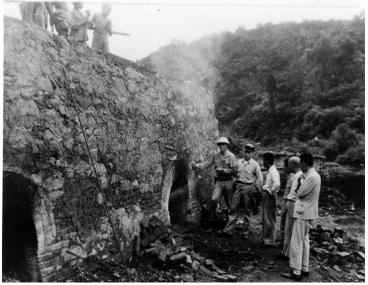

## Beehive Coke Ovens at the Nan Tung Coal Mine near Chungking, China

## Description

Beehive coke ovens being constructed at the Nan Tung Coal Mine near Chungking, China.