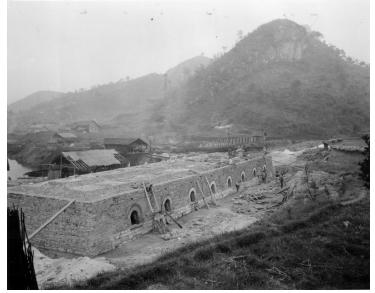

## Battery of Beehive Coke Ovens of Tung Ling Coal Mine in China

## Description

Battery of newly constructed beehive coke ovens of Tung Ling Coal Mine, Kikiang Valley, Szechwan Province, China.