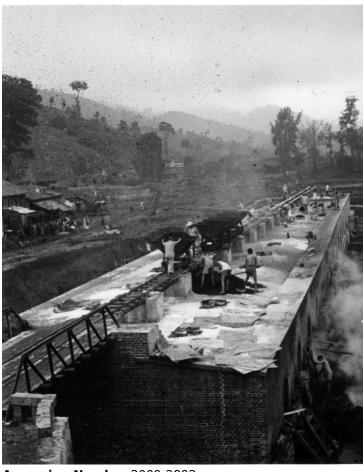

## Workers Loading Coal at Tien Fu Coal **Mine Near Chungking**

**Accession Number** 2009-2892

4x5 inches (10x13 cm) Black & White

Related Collection Locke, Edwin A., Jr. Papers

**Keywords** Mines and mineral resources Coal trade

## Description

Workers loading coal at Tien Fu coal mine and coke plant near Chungking, China.