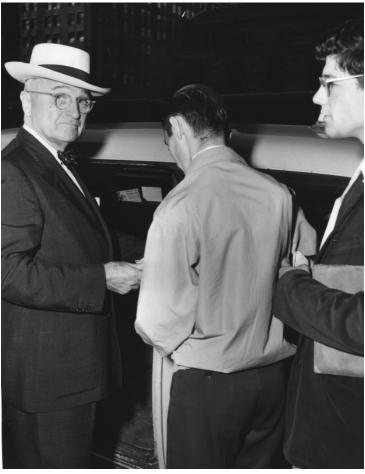

## Truman Signing Autographs On Trip to New York

## **Description**

Former President Harry S. Truman (left) by a car in New York City, apparently giving out autographs, during his June 1953 trip to New York and Washington.

Date(s) June 1963

**Accession Number** 94-63