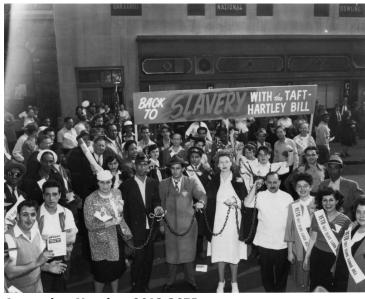

## Sign "Back to Slavery with Taft-Hartley Bill"

## **Description**

A crowd of people linked in chains and holding a sign that says "Back to slavery with Taft-Hartley bill." From: Photos used in the 1984 Truman Centennial Exhibit.

## Date(s)

ca. 1948