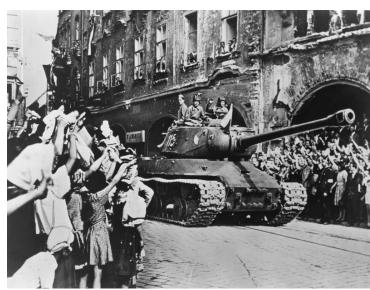

## **Soviet Tanks Roll into Prague**

## **Description**

Soviet tanks roll into Prague, Czechoslovakia. From: Photos used in the 1984 Truman Centennial Exhibit. Library of Congress Photo Number: LC-USZ62-80760.

**Date(s)** 1948

**Accession Number 2013-3704** 