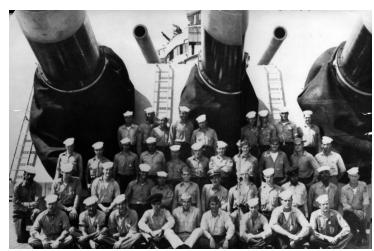

## Crew of the U.S.S. Missouri

## **Description**

1944-1945 era photo of members of the crew of the U.S.S. Missouri. The treaty ending World War II was signed aboard this ship.